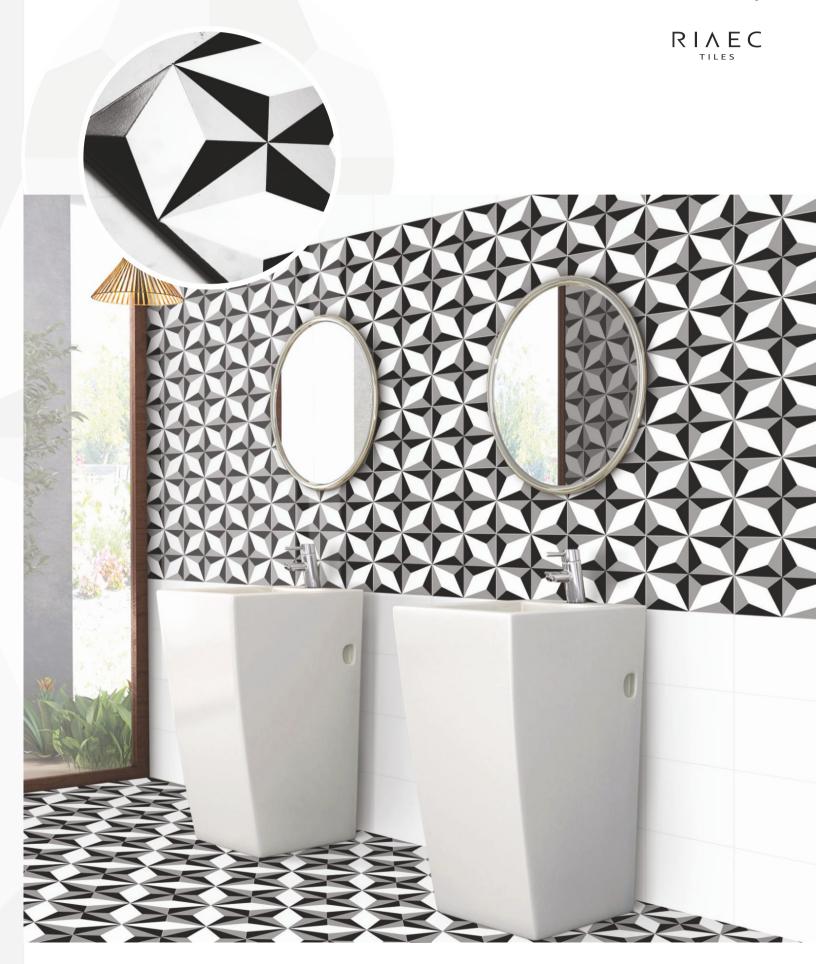

e the biggest range of colors, applications and surface possible in the Riaec Tiles produced in India.

Riaec Tile has potentially the biggest distribution centre with the help of our supplier, stockist and retail counters across all the states of India. Riaec has always been popular in the international market and with our high standards of quality and design portfolio, we are developing a strong market presence internationally.





B

 $RI_{TILES}C$ 

QUALITY IN EVERY SQUARE





E









**CLASSIC CUBE** 













000

ess Water









MATRIX CUBE























QUAD CUBE



































**VINTAGE CUBE** 























Е







**CROWN CUBE** 



























**DECENT CUBE** 























MONOLINE CUBE































**FERRIS CUBE** 



















ANTIQUE CUBE































| Size          | 20x20mm                    |
|---------------|----------------------------|
|               |                            |
| Pcs/Box       | 20 pcs.                    |
|               |                            |
| Kg/Box        | 13.300 kg.                 |
|               |                            |
| Coverage Area | 8.61 sq. ft./0.800 sq.mtr. |