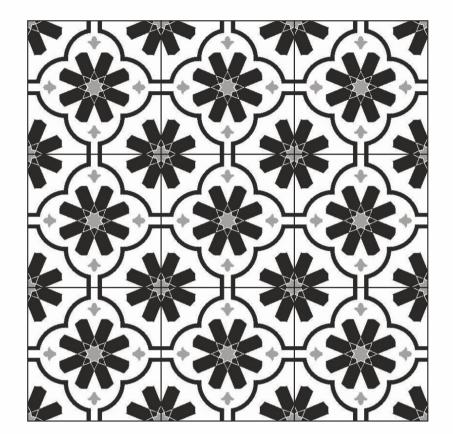

ge in the digital printing collection. With the use of 12 color System Digital Printing Machinery, we are able to produce the biggest range of colors, applications and surface possible in the Riaec Tiles produced in India.

Riaec Tile has potentially the biggest distribution centre with the help of our supplier, stockist and retail counters across all the states of India. Riaec has always been popular in the international market and with our high standards of quality and design portfolio, we are developing a strong market presence internationally.





B

 $RI_{TILES}C$ 

QUALITY IN EVERY SQUARE





E









**CLASSIC CUBE** 













000

ess Water









MATRIX CUBE























QUAD CUBE



































**VINTAGE CUBE** 























Е







**CROWN CUBE** 



























**DECENT CUBE** 























MONOLINE CUBE































**FERRIS CUBE** 



















ANTIQUE CUBE































| Size          | 20x20mm                    |
|---------------|----------------------------|
|               |                            |
| Pcs/Box       | 20 pcs.                    |
|               |                            |
| Kg/Box        | 13.300 kg.                 |
|               |                            |
| Coverage Area | 8.61 sq. ft./0.800 sq.mtr. |