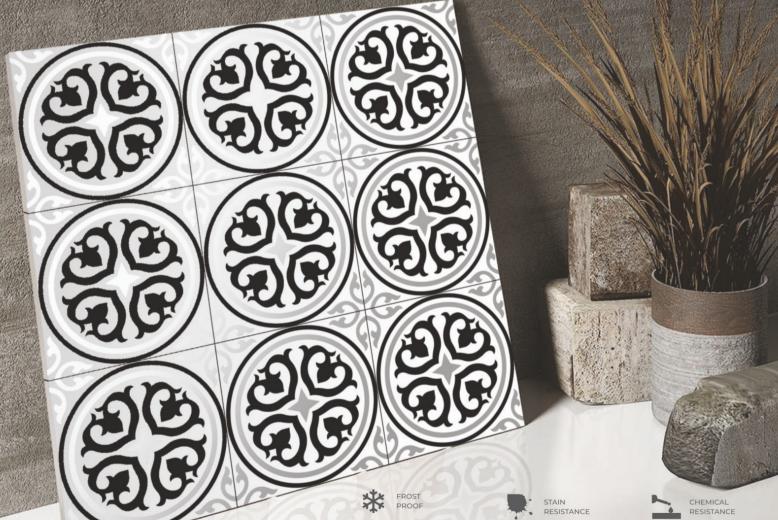

Riaec Tile has been providing the biggest range of subway base color tile collection as well as the ever developing range in the digital printing collection. With the use of 12 color System Digital Printing Machinery, we are able to produce the biggest range of colors, applications and surface possible in the Riaec Tiles produced in India.