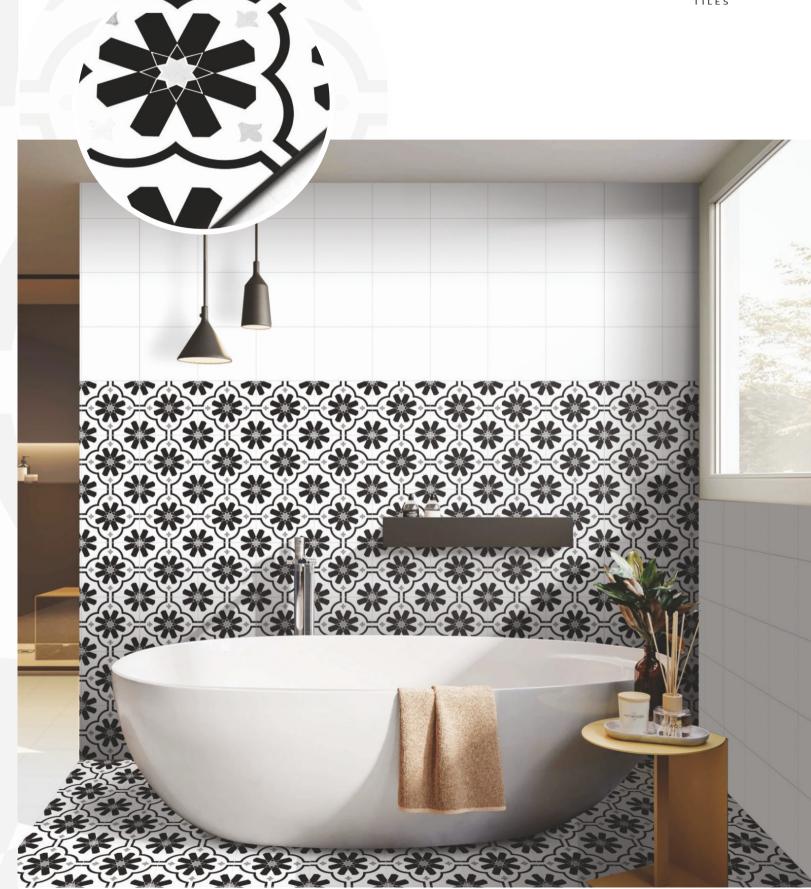

200X200MM

MATT & MATT WITH LUSTER

THE ART OF LUSTER

Riaec Tile has been providing the biggest range of subway base color tile collection as well as the ever developing range in the digital printing collection. With the use of 12 color System Digital Printing Machinery, we are able to produce the biggest range of colors, applications and surface possible in the Riaec Tiles produced in India.